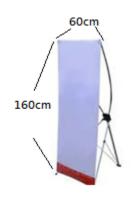

# **Materials Provided by the Conference Organizer:**

- 1. X-frame display & Base Fabric Canvases (60cm×160cm)
- 2. Adhesive Tapes or Clamps

## **Requirement for the Posters:**

1. Material: not limited, can be posted on the canvases

2. Size: 60cm\*160cm

1.Wider than 60cm (left)

2.Copy of PowerPoint Slides in A4 papers (right)