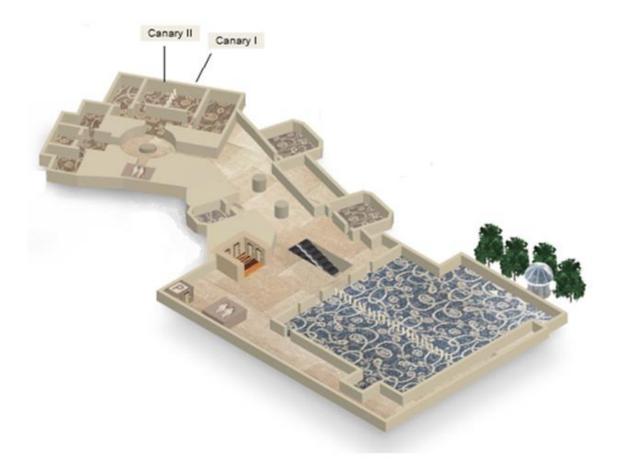

# Conference Venue Information & Floor Plan (4F)

# **Grand Copthorne Waterfront Hotel**

Address: 392 Havelock Road, Singapore 169663

Tel: +65 6233 1122 Fax: +65 6233 1133

E-mail: Rsvns.gcw@millenniumhotels.com

Overlooking the historic Singapore River, Grand Copthorne Waterfront Hotel Singapore is a premier upscale conference hotel where luxurious elegance and contemporary style go hand in hand. This luxury hotel in Singapore will let you experience the best of what the city has to offer. It is ideally located within easy reach of the Central Business District and the waterfront precincts of Robertson Quay, Clarke Quay and Boat Quay with their lively dining and entertainment venues.